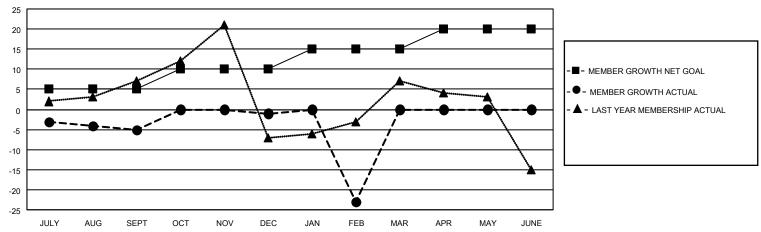

### District 42

| Clubs         |               |             |               | Members               |                        |                         |                                                    |  |
|---------------|---------------|-------------|---------------|-----------------------|------------------------|-------------------------|----------------------------------------------------|--|
|               | RESULTS FOR   | R 2020-2021 |               | RESULTS FOR 2020-2021 |                        |                         |                                                    |  |
| QUARTER       | NEW CLUB GOAL | NEW CLUBS   | DROPPED CLUBS | QUARTER MEM           | BER GROWTH NET<br>GOAL | MEMBER GROWTH<br>ACTUAL | DROPPED<br>MEMBERS ACTUAL<br>(including transfers) |  |
| JULY/AUG/SEPT | 0             | 0           | 0             | JULY/AUG/SEPT         | 5                      | 13                      | 17                                                 |  |
| OCT/NOV/DEC   | 0             | 0           | 0             | OCT/NOV/DEC           | 5                      | 18                      | 13                                                 |  |
| JAN/FEB/MAR   | 0             | 0           | 2             | JAN/FEB/MAR           | 5                      | 5                       | 27                                                 |  |
| APR/MAY/JUNE  | 0             | 0           | 0             | APR/MAY/JUNE          | 5                      | 0                       | 0                                                  |  |